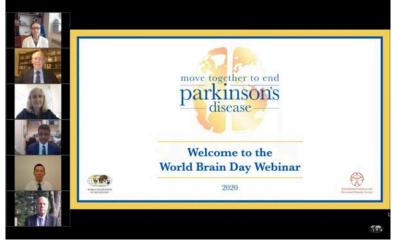

# Webinar Brings World to Move Together Against Parkinson's Disease

On World Brain Day, WFN hosted a worldwide webinar to elevate Parkinson's Disease awareness, focusing on the key impact points. The goal of this webinar was to share information on Parkinson's Disease and direct people to global Parkinson's Disease resources. The webinar welcomed 861 participants during the event and was sent to all registrants following the event, garnering 1,053 additional views. The following is a list of the participants

- Prof. William Carroll, President of the World Federation of Neurology
- Prof. Tissa Wijeratne, Chair of World Brain Day, World Federation of Neurology
- Prof. Claudia Trenkwalder, President of the International Parkinson and Movement Disorder Society (MDS)
- Prof. Wolfgang Grisold, Secretary-General of the World Federation of Neurology
- Associate Prof. Victor Fung, Co-Chair, Publications and Communications Oversight Committee, MDS
- Prof. Susan H. Fox, Chair-Elect, Pan American Section, MDS

Total Registrants: 1,937 Total Participants: 861 Recording Views: 1,053