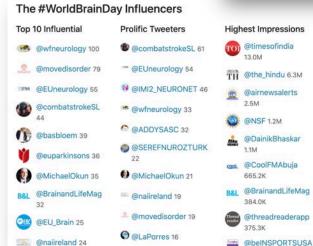

## **Unprecedented Social Media Reach for World Brain Day**

|      | WFN @wf                                                                                                             | neurology · Ju | ıl 20 |    |     | $\sim$ | impact. Let's move together to end Parkinson's Disease! #WBD2020 |
|------|---------------------------------------------------------------------------------------------------------------------|----------------|-------|----|-----|--------|------------------------------------------------------------------|
| WENS | Q7: How can #ParkinsonsDisease patients advocate for themselves access more effective care? #WorldBrainDay #WBD2020 |                |       |    |     |        | See See                                                          |
|      | Q 16                                                                                                                | <u>↑</u> ] 3   | ♡ 7   | ⊥́ | ılı |        | move together to end                                             |
|      |                                                                                                                     | _              | _     | _  | _   |        | parkinsons                                                       |

**Key Statistics** 

- 4,155 Tweets Using Branded Hashtags ٠
- 36,744,000 Potential Twitter Impressions •
- Twitter Chat generated an additional 55,000 ٠ Impressions
- Facebook engagement increased by 229% over ٠ June 2020

disease t] 66 C 102 **,↑**, The Numbers **Highest Impressions** 36.744M Impressions (10) @timesofindia 4,155 Tweets TH @the\_hindu 6.3M 2,820 Participants @airnewsalerts 6 Avg Tweets/Hour Avg Tweets/Participant @DainikBhaskar Twoot Cool @CoolFMAbuia Twitter data from the #WorldBrainDay hashtag from Wed, July 8th 2020, 9:05AM to Fri, August 7th 2020, 9:05AM (America/Chicago) - Symplur, Rei @BrainandLifeMag